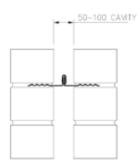

## **MB01 Installation Instructions**

To maintain discontinuous construction of the wall when using MB01 resilient wall ties the following installation procedure should be followed.

- 1. Install the tie into the first leaf of bricks so that the centre of the tie is in the centre of the cavity.
- 2. Install the tie into the second leaf of bricks.
- 3. Remove any mortar that is in contact with the isolation foam or the centre of the tie.