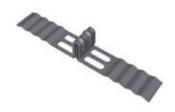

## **MB01 Installation Instructions**

To maintain discontinuous construction of the wall when using MB01 resilient wall ties the following installation procedure should be followed.

- 1. Install the tie into the first leaf of bricks so that the centre of the tie is in the centre of the cavity.
- 2. Install the tie into the second leaf of bricks.
- 3. Remove any mortar that is in contact with the isolation foam or the centre of the tie.